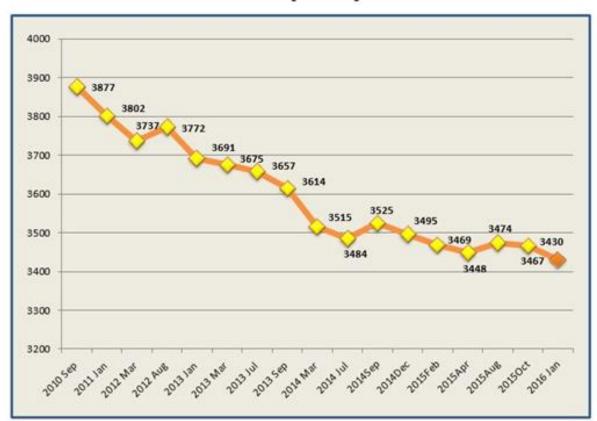

Graphs and Tables to the February 28, 2016 Four Winds on NWS Vacancies

As shown in the graph below, using the latest <u>NWS figures</u> provided to NWSEO, there are 447 more non-management vacancies than in September 2010. The number of vacancies has steadily increased over the past five years.

## 2010-2016 Non-managerial/Non-supervisory NWS Employees

The table below shows the unofficial vacancy numbers compiled by NWSEO members. NWSEO will stay on top of the vacancy issue. NWSEO believes having fully staffed offices is critical to protecting the life and property of the American public and to the health and work-life balance of NWS employees.